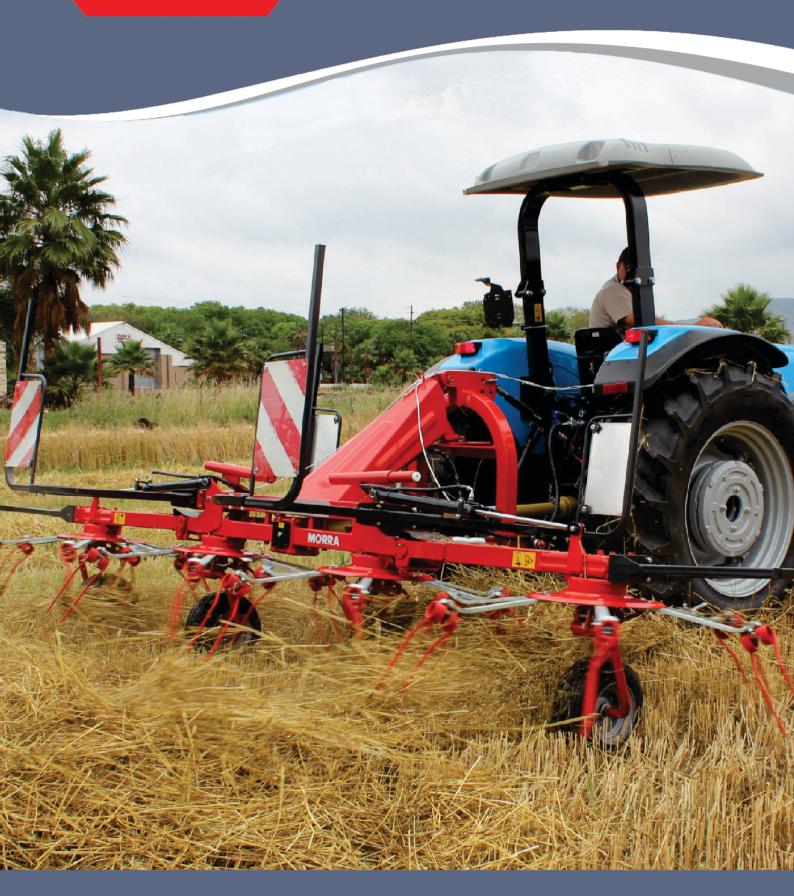

## TEDDERS

MH 440 H

## **SPECIFICATIONS**

| MORRA TEDDERS                                         | MH 440H                    |
|-------------------------------------------------------|----------------------------|
| Working Width(m)                                      | 4.40                       |
| Number of Rotors (no.) Number of arms per rotor (no.) | 4<br>6                     |
| Transport width (m)                                   | 2.85                       |
| Height (m)                                            | 3.55                       |
| Three point mobile draw bars                          | STD                        |
| Spinning wheels to work on border                     | STD                        |
| Tyres                                                 | 16x6.50-8 (Super balloons) |
| 3-Point Hydraulic Lift                                | CAT I-II                   |
| PTO rpm                                               | 540                        |
| Tandem wheels                                         | STD                        |
| Weight                                                | 550                        |