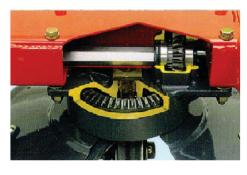

Transport Mode

Sturdy three-point hitch frame

Universal connection for folding tedder arms for transport & working mode

Easy PTO shaft connection

The transmission is made by exagonal shafts and sturdy pinion lubricated with grease