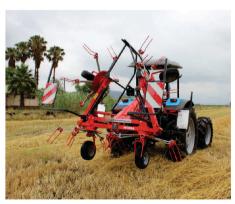

Transport Mode

Sturdy three-point hitch frame

Universal connection for folding tedder arms for transport & working mode

Easy PTO shaft connection

The transmission is made by exagonal shafts and sturdy pinion lubricated with grease