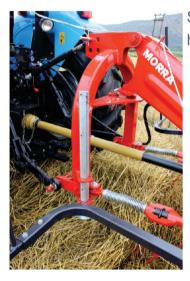

Transport Mode

Sturdy three-point hitch frame

Universal connection for folding tedder arms for transport & working mode

Easy PTO shaft connection

The transmission is made by exagonal shafts and sturdy pinion lubricated with grease