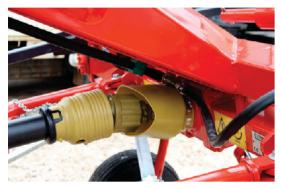

Transport Mode

Sturdy three-point hitch frame

Universal connection for folding tedder arms for transport & working mode

Easy PTO shaft connection

The transmission is made by exagonal shafts and sturdy pinion lubricated with grease