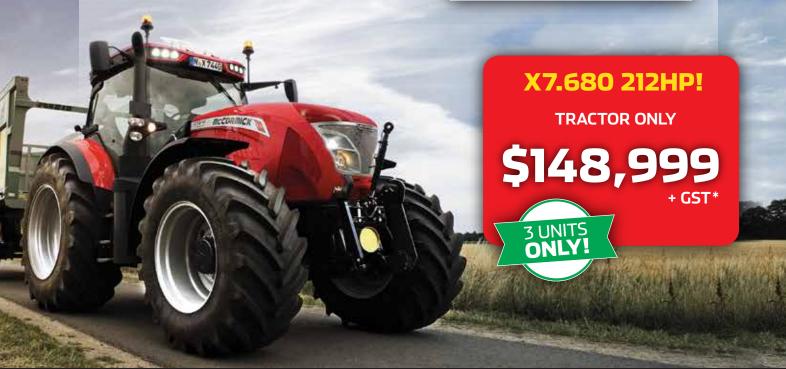

### YOUR NEW OFFICE IN FIRST CLASS.

The X7 series has been designed to meet the most demanding needs of modern farmers and contractors. Boasting up to 225hp, the X7 leads its class in efficiency, functionality, flexibility and comfort, without compromising on performance. Choosing the X7 means choosing cutting-edge technology, uncompromised power and unbeatable reliability.

- Available from 150hp to 225hp
- 100% Italian Built
- Premiere Air-Conditioned Cabin
- Passenger Seat
- 6 Cylinder Iveco Engine
- No Ad Blue
- ZF Powershift or Vario Transmission
- Carraro Front Axle
- 4 Sets of Hydraulic Outlets