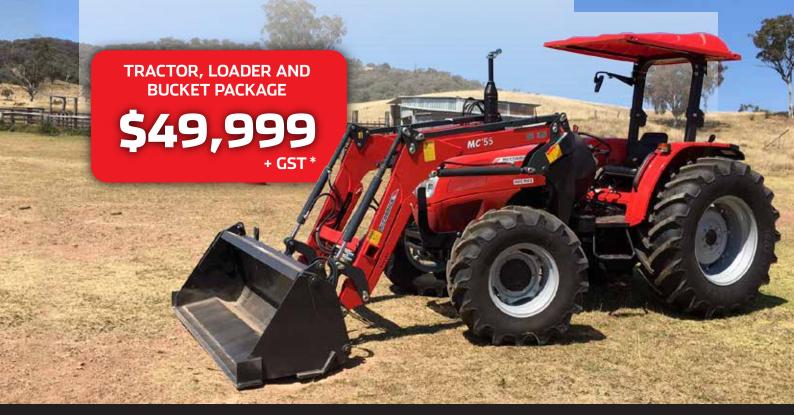

#### THE PERFECT ALL ROUNDER.

The A-MAX 90 provides strength, reliability and versatility which are the key points in order to realise high performance in serveral farming operations. This tractor can handle several field and property tasks including soil preparation, grassmowing, baling, orchard, loading and transport. Offering everything you need and more, it really is the perfect all rounder!

### **FEATURES**

- 83hp
- 100% Italian Built
- ROPS
- 4cyl Perkins Engine
- 16 x 16 Shuttle Transmission
- Large Radial Tyres
- Creeper Range Standard
- Front End Loader
- 4 in 1 Bucket

AVAILABLE!