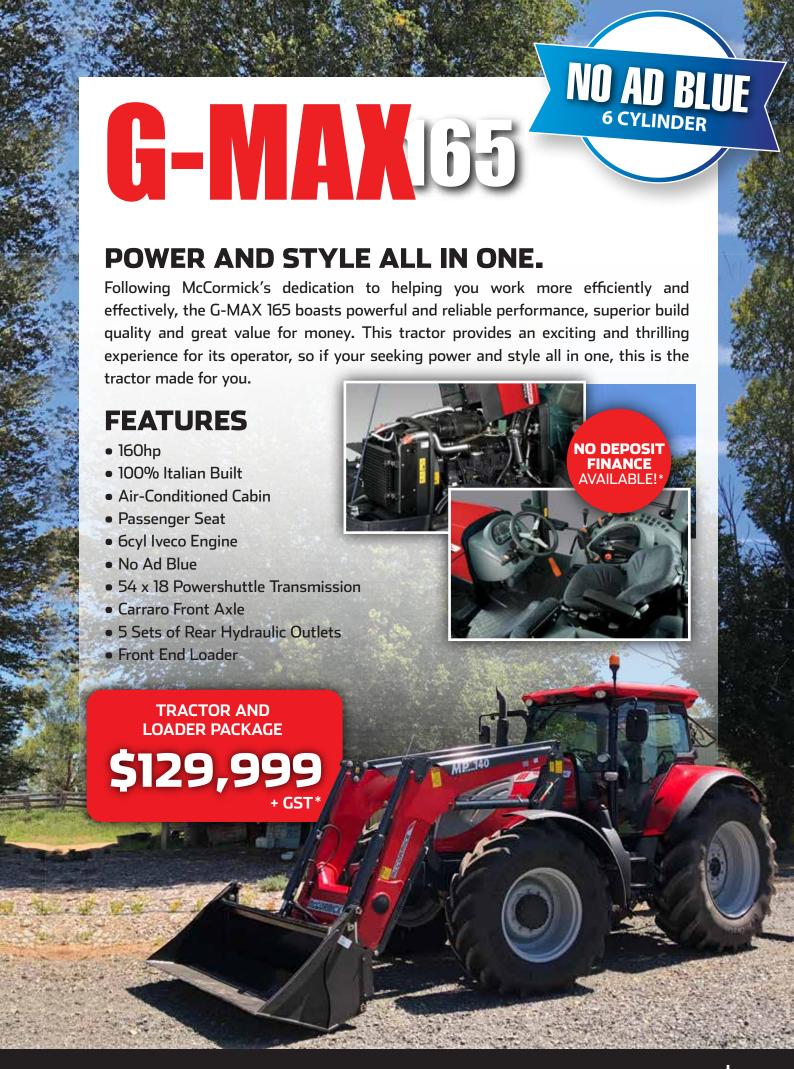

### NO AD BLUE 6 CYLINDER

## G-135

### **ENHANCED PRODUCTIVITY.**

The G-MAX 135 comes to the market after extensive restyling, with quality and efficiency being the hallmark of its production. It features a sloping hood, along with a new platform design that provides unobstructed views in all directions, thereby improving maneuverability and driving comfort. This tractor is the answer to all your field requirements.

- 130hp
- 100% Italian Built
- Air-Conditioned Cabin
- Passenger Seat
- 6cyl Iveco Engine
- No Ad Blue
- 54 x 18 Powershuttle Transmissic
- 3 Sets of Rear Hydraulic Outlets
- Front End Loader