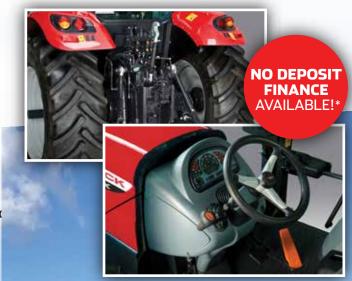

### **ACCESSIBILITY FROM ALL ANGLES.**

Introducing the NEW McCormick X5.35 Premium Tractor! Designed with versatility in mind, the X5.35 makes every job easy and is completely customisable to meet farmers specific needs. Developed with painstaking attention to detail, it features plenty of room for ultimate comfort as well as ergonomically positioned controls allowing for unequalled all-round visability and ease of operation.

### **FEATURES**

- 100hp
- 100% Italian Built
- Deluxe Air-Conditioned Cabin
- Passenger Seat
- 4cyl Deutz Turbo Engine
- 24 x 12 Powershuttle Transmission
- Large Radial Tyres
- 2 Sets of Rear Hydraulic Outlets
- Premium Front End Loader

NO DEPOSIT FINANCE AVAILABLE!\*

TRACTOR AND LOADER PACKAGE

\$84,999

+ **GST**\*