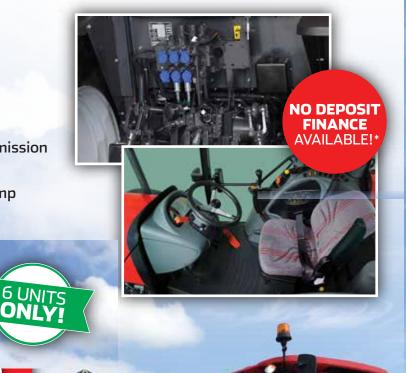

### JAM PACKED WITH FEATURES.

McCormick proposes the ULTRA-NEW S-MAX series! The operating area of the S-MAX 75 tractor has been designed in accordance with the very highest ergonomic standards and provides the operator with a variety of features. The dashboard reflects the simplicity of the machine but contains all the neccessary controls that allow the tractor to be used in the correct way.

### **FEATURES**

- 75hp
- Air-Conditioned Cabin
- Passenger Seat
- 4cyl Turbo Engine
- 12 x 12 Shuttle Transmission
- 2 Speed Power Take Off
- 2 Sets of Hydraulic Outlets
- Front End Loader
- 4 in 1 Bucket