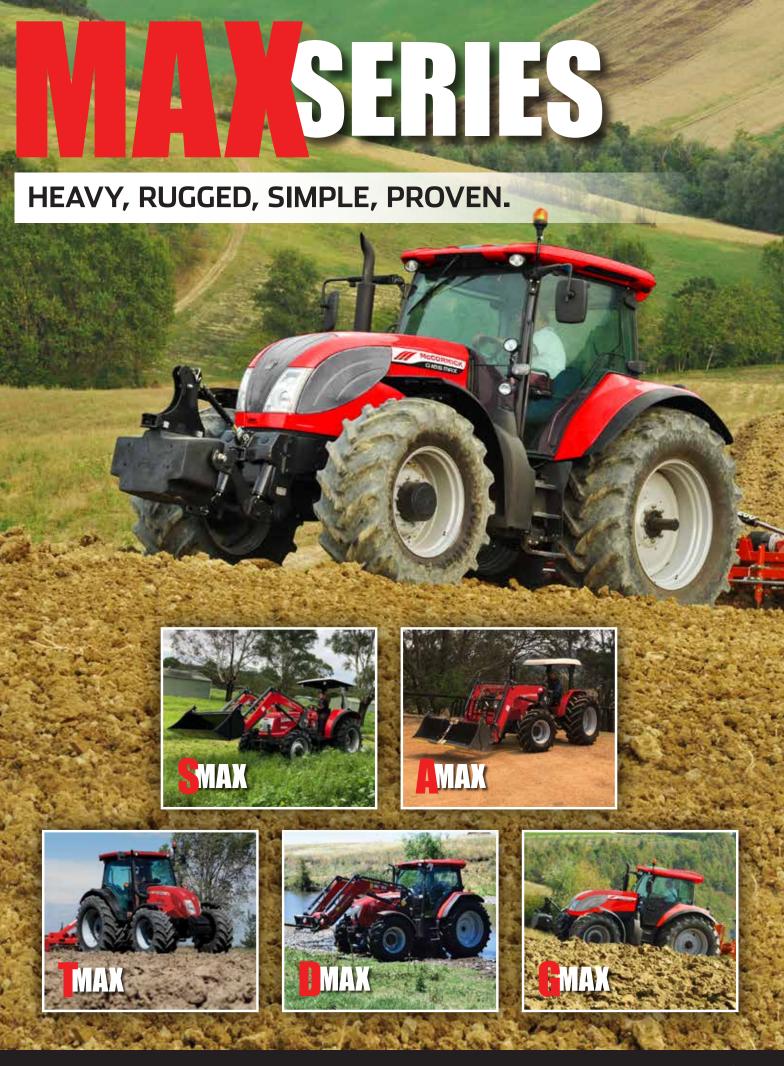

## S-MAKEU

### **UNMATCHED VALUE FOR MONEY.**

McCormick proposes the ULTRA-NEW S-MAX series! The S-MAX 60 tractor features a simple but strongly built structure that makes them fit for open-field work. They are simple to use and amongst the most accessible and efficient machines in their particular segment. Their quality to price ratio is excellent, without losing out on either components or performance.

## S-MAX

### JAM PACKED WITH FEATURES.

McCormick proposes the ULTRA-NEW S-MAX series! The operating area of the S-MAX 75 tractor has been designed in accordance with the very highest ergonomic standards and provides the operator with a variety of features. The dashboard reflects the simplicity of the machine but contains all the neccessary controls that allow the tractor to be used in the correct way.

#### THE PERFECT ALL ROUNDER.

The A-MAX 90 provides strength, reliability and versatility which are the key points in order to realise high performance in serveral farming operations. This tractor can handle several field and property tasks including soil preparation, grassmowing, baling, orchard, loading and transport. Offering everything you need and more, it really is the perfect all rounder!

### **DESIGNED WITH VISABILITY IN MIND.**

The T-MAX 100 is all about offering unmatched value to the general duties farmer. Featuring a stylish and modern interior with controls arranged in a comfortable and intuitive position, this tractor is highy functional with all the comforts at your fingertips. It's most outstanding feature is the all-round visibility of the 'total view' cab provided by its all-glass side doors.

### THE EVOLUTION OF TECHNOLOGY.

Building on the best features, the T-MAX 110 features state-of-the-art technology in a tractor that combines outstanding performance and reliability with unbeatable comfort and ergonomics. This tractor sports a restyled hood with new taillights, reflecting the brands distinctive family styling. If you're after a winning combination, then this is your tractor!

#### RELIABILITY AT YOUR SERVICE.

Featuring a simple and rugged design, the D-MAX 125 tractor is extremely user-friendly and easy to service. It is capable of working many hours without stopping to refuel, making it ideal to tackle virtually any tasks in the field or around the farm. This tractor creates a comfortable work environment with an exceptional cabin that provides fatigue-free operation for its operators.

## G-135

### **ENHANCED PRODUCTIVITY.**

The G-MAX 135 comes to the market after extensive restyling, with quality and efficiency being the hallmark of its production. It features a sloping hood, along with a new platform design that provides unobstructed views in all directions, thereby improving maneuverability and driving comfort. This tractor is the answer to all your field requirements.