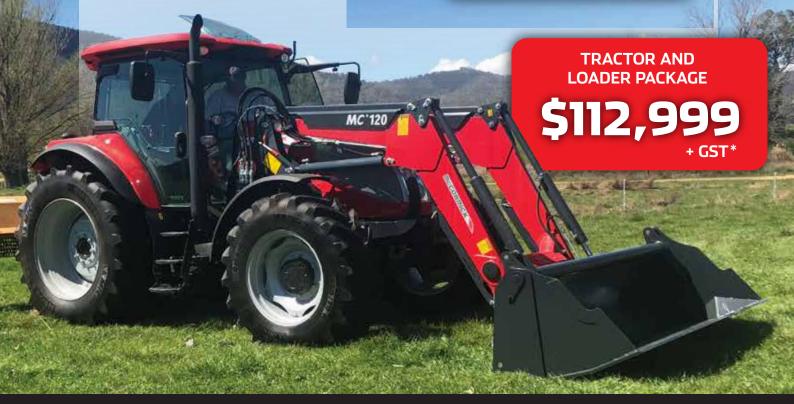

### THE ENVY OF YOUR NEIGHBOURS.

Introducing the NEW McCormick X5.45 Premium Tractor! Engineered and built to handle all daily operations and property management activities, the X5.45 tractor is the perfect choice for farmers who need to carry out a variety of tasks both in the field and on the farm. This tractor is tireless, reliable and cost efficient and can be configured precisely to your requirements.

- 110hp
- 100% Italian Built
- Deluxe Air-Conditioned Cabin
- Passenger Seat
- 4cyl Deutz Turbo Engine
- 48 x 16 Powershuttle Transmi
- Pivoting Front Fenders
- Electronic Linkage Control
- 3 Sets of Rear Hydraulic Outlets
- Premium Front End Loader