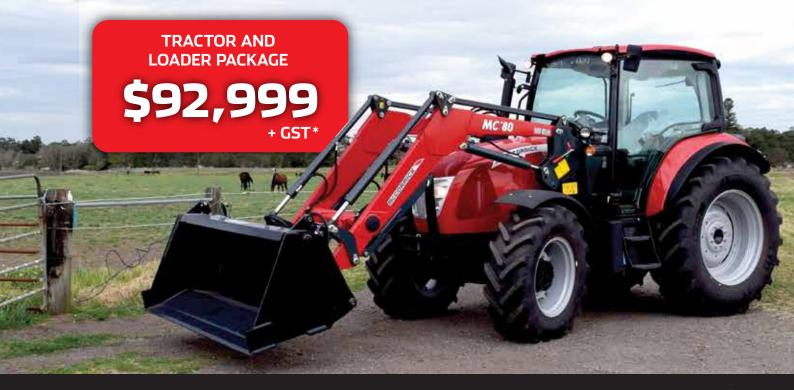

### THE ENVY OF YOUR NEIGHBOURS.

Introducing the NEW McCormick X5.45 Premium Tractor! Engineered and built to handle all daily operations and property management activities, the X5.45 tractor is the perfect choice for farmers who need to carry out a variety of tasks both in the field and on the farm. This tractor is tireless, reliable and cost efficient and can be configured precisely to your requirements.

- 110hp
- 100% Italian Built
- Deluxe Air-Conditioned Cabin
- Passenger Seat
- 4cyl Deutz Turbo Engine
- 48 x 16 Powershuttle Transmi
- Pivoting Front Fenders
- Electronic Linkage Control
- 3 Sets of Rear Hydraulic Outlets
- Premium Front End Loader

NO DEPOSIT FINANCE AVAILABLE!\*

TRACTOR AND LOADER PACKAGE

\$84,999

+ **GST**\*