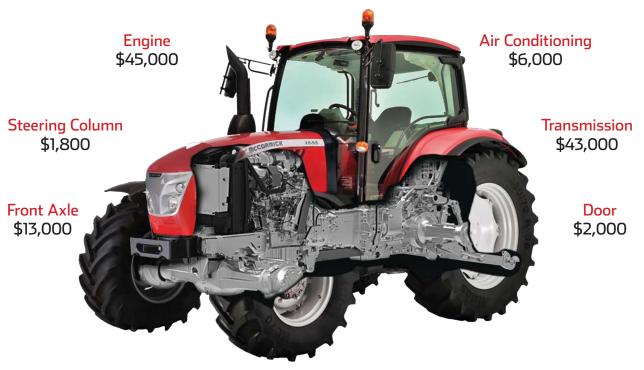

## Never stop protecting your bottom line

Major components and unforseen repairs can reach prices far beyond the cost of the McCormick Guard Extended Care and McCormick Guard Premium Extended Care plans. Your plan could pay for itself in just one repair bill!

With McCormick Guard Premium Extended Care, you're guarded with complete protection

\*not including hoses \*\*non-cosmetic

Contingent on tractor model. All prices are based on MSRP and McCormick Finance Programs at the time of flyer production and are subject to change. McCormick Guard and McCormick Guard Premium are not an insurance policy or a guarantee/warranty policy. As such, these plans are not governed by lows and/or taxes associated with insurance or warranty.