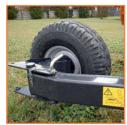

STD: Standard OPT: Optional -: Not Available

**Pivoting wheel**, a very practical solution for stability and limited width. The RH wheel has two positions: fully out for great stability at work and loading, fully inside to reduce width during on road circulation.