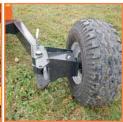

STD: Standard OPT: Optional -: Not Available

**Pivoting wheel**, a very practical solution for stability and limited width. The RH wheel has two positions: fully out for great stability at work and loading, fully inside to reduce width during on road circulation.