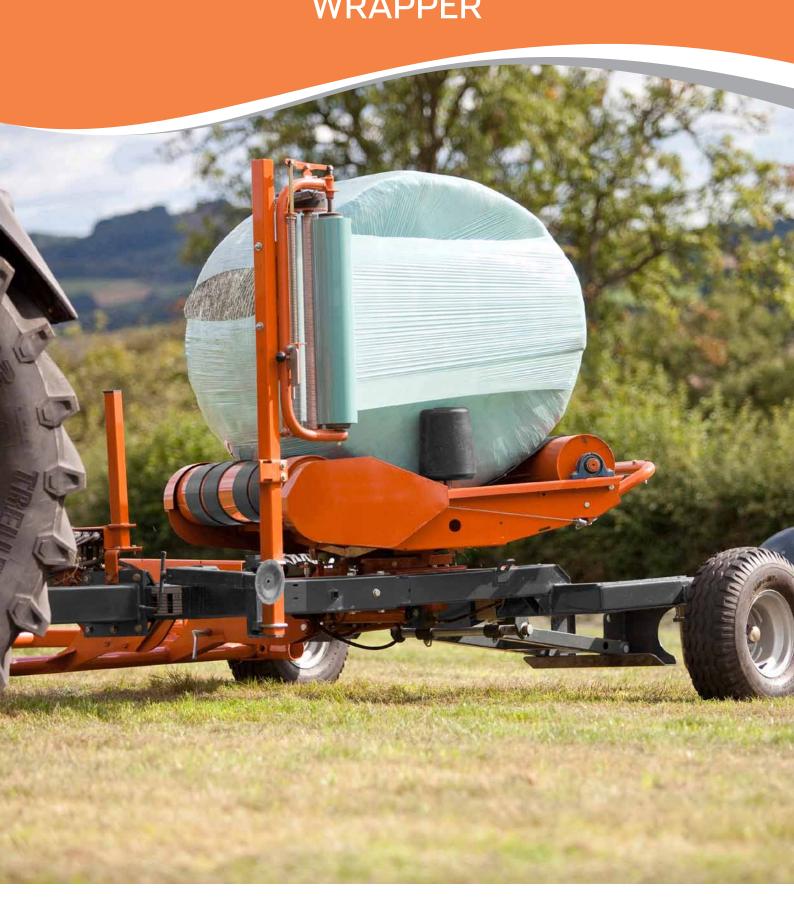

The operator can control all wrapping functions by means of Teleflex cables.

Film holder and Pre-Stretch unit.

Automatic film cut and hold system.

4x Platform Belts & 2x Centering Rollers

Whilst every effort is made to ensure that the specifications, descriptions and illustrations in this brochure are correct at the time of print these are also subject to change without notice.