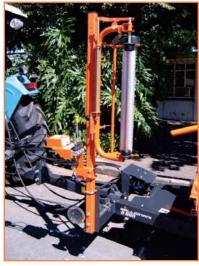

Film pre-stretch unit: the aluminium rollers ensure a smooth and constant film stretch. The groves on the surface of the rollers allow residual water and air to disperse while film is being stretched

being stretched.
The replacement of the film roll is made easy and simple.