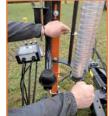

The operator can control all wrapping functions by means of Teleflex cables.

Film holder and Pre-Stretch unit.

Automatic film cut and hold system.

4x Platform Belts & 2x Centering Rollers

Whilst every effort is made to ensure that the specifications, descriptions and illustrations in this brochure are correct at the time of print these are also subject to change without notice.

The operator can control all wrapping functions by means of teleflex cables – version M – or by means of the proportional joystick (for accurate and efficient function control) – version J. Both the cable and the joystick control units can be placed on board the machine or directly on the tractor for operation in full comfort and safety.