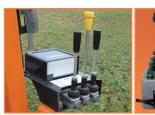

The operator can control all wrapping functions by means of teleflex cables – version M – or by means of the proportional joystick (for accurate and efficient function control) – version J. Both the cable and the joystick control units can be placed on board the machine or directly on the tractor for operation in full comfort and safety.