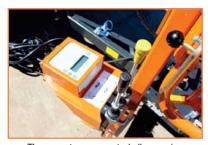

The operator can control all wrapping functions by means of teleflex cables – version M – or by means of the proportional joystick (for accurate and efficient function control) – version J. Both the cable and the joystick control units can be placed on board the machine or directly on the tractor for operation in full comfort and safety.