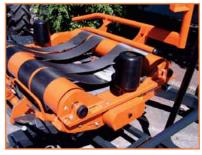

The operator can control all wrapping functions by means of Teleflex cables.

Film holder and Pre-Stretch unit.

Automatic film cut and hold system.

4x Platform Belts & 2x Centering Rollers

Whilst every effort is made to ensure that the specifications, descriptions and illustrations in this brochure are correct at the time of print these are also subject to change without notice.

Film pre-stretch unit: the aluminium rollers ensure a smooth and constant film stretch. The groves on the surface of the rollers allow residual water and air to disperse while film is being stretched

being stretched.
The replacement of the film roll is made easy and simple.