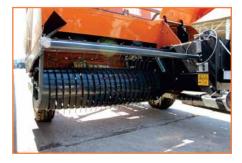

STD: Standard OPT: Optional -: Not Available

SPRING LOADED PICK-UP WITH FLARED INTAKE

GALLIGNANI KNOTTER

BALE SLIDE