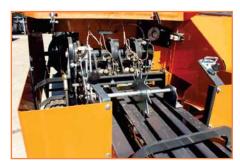

STD: Standard OPT: Optional -: Not Available

SPRING LOADED PICK-UP WITH FLARED INTAKE

GALLIGNANI KNOTTER

BALE SLIDE