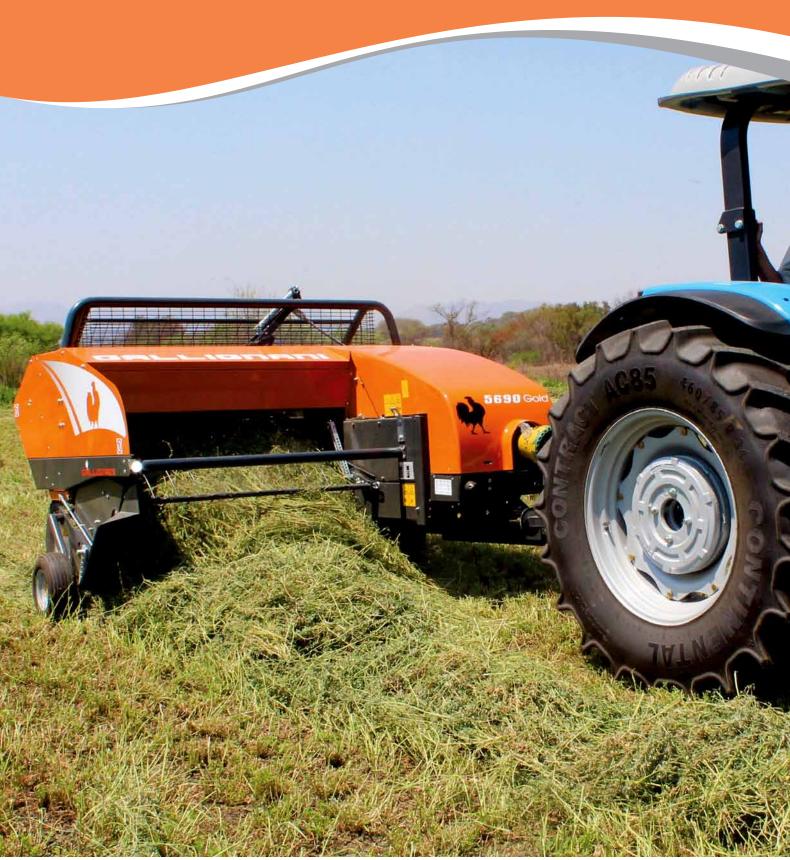

STD: Standard OPT: Optional -: Not Available

SPRING LOADED PICK-UP WITH FLARED INTAKE

GALLIGNANI KNOTTER

BALE SLIDE