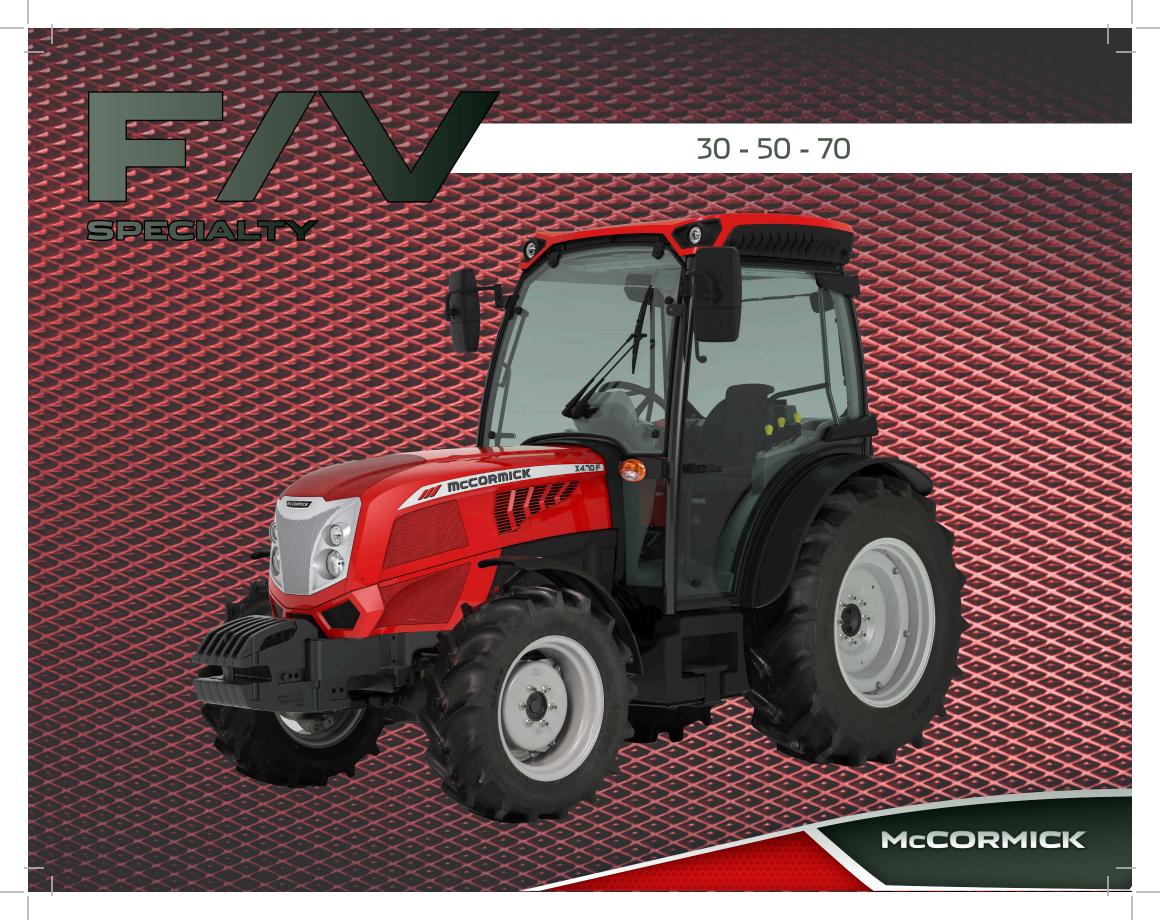

| Tractor Model                                   |                    | <b>X4.30</b> F/V                                                                                                                    | <b>X4.50</b> F/V     | <b>X4.70</b> F/V     |
|-------------------------------------------------|--------------------|-------------------------------------------------------------------------------------------------------------------------------------|----------------------|----------------------|
| Engine                                          |                    |                                                                                                                                     |                      |                      |
| Rated Engine HP @ 2200 RPM (ISO)                | HP (kW)            | 71 (52)                                                                                                                             | 90 (66)              | 102 (75)             |
| Max Engine HP @ 2200 RPM (ISO)                  | HP (kW)            | 75 (55)                                                                                                                             | 95 (70)              | 111 (81.6)           |
| Max. Engine Torque                              | lb ft (Nm)         | 221 (300) @ 2200 RPM                                                                                                                | 295 (400) @ 2200 RPM | 309 (420) @ 2200 RPM |
| Engine Type                                     |                    | DEUTZ liquid cooled diesel engine; EPA Tier 4 final compliant using only cooled EGR + DOC system (no regeneration)                  |                      |                      |
| Engine Size                                     |                    | 2.9 Liter, 4-cylinder                                                                                                               |                      |                      |
| Fuel / DEF Capacity                             | gal (liter)        | 21 (80)                                                                                                                             |                      |                      |
| Drive Train                                     |                    |                                                                                                                                     |                      |                      |
| Standard Transmission                           |                    | 16 x 16 speeds with creeper gear; synchronized mechanical shuttle: 25 mph (40 kph) transport speed                                  |                      |                      |
| Optional Transmission (1)                       |                    | 12 x 12 speeds; hydraulic power shuttle: 25 mph (40 kph) transport speed                                                            |                      |                      |
| Optional Transmission (2)                       |                    | 48 x 16 speeds with creeper gear & 3-speed power shift; hydraulic power shuttle; 25 mph (40 kph) transport speed                    |                      |                      |
| Clutch                                          |                    | Independent dual dry clutch standard; 11 inch                                                                                       |                      |                      |
| Brakes                                          |                    | Heavy duty wet multi-disc disc brakes                                                                                               |                      |                      |
| Differential Lock                               |                    | Limited slip                                                                                                                        |                      |                      |
| 4wd Front Axle                                  |                    | Electro-hydraulic engagement with integrated front axle brakes                                                                      |                      |                      |
| Hydraulics, 3-point Hitch, PTO                  |                    |                                                                                                                                     |                      |                      |
| Standard Hydraulic Pump                         | gpm (lpm)          | Double Pump: 20.6 (78) total flow: Dedicated steering pump 7.4 (28); implement pump 13.2 (50)                                       |                      |                      |
| Optional Hydraulic Pump                         | gpm (lpm)          | Triple Pump: 29 (110) total flow: Dedicated steering pump 7.4 (28); variable implement pump 10.8 (41); front 3-valve pump 10.8 (41) |                      |                      |
| Rear Remote Valves                              |                    | 2 standard; up to 4 available                                                                                                       |                      |                      |
| Additional Hydraulic Options                    |                    | 6 mid-mounted quick couplings (HM & Float) available; 3 mid-mounted spool valves w/ joystick control available                      |                      |                      |
| Standard Rear 3-point Hitch Type                |                    | Category 2 with fixed ball ends; mechanical lift control                                                                            |                      |                      |
| Optional Rear 3-point Hitch Type                |                    | Category 2 with quick attach hooks; electronic lift control option (F Series Only)                                                  |                      |                      |
| Rear 3-point Lift Capacity                      | lb (kg)            | 5,952 (2700) standard                                                                                                               |                      |                      |
| Rear PTO                                        |                    | 2 Speeds (540/1000 rpm) standard, 4 speeds (540/750/1000/1400 rpm) optional; push button engagement; groundspeed PTO optional       |                      |                      |
| Operator's Area                                 |                    |                                                                                                                                     |                      |                      |
| Cab                                             |                    | Deluxe 4 post cab, radio system, silent-block suspension                                                                            |                      |                      |
| Seat and Front Dash                             |                    | Deluxe air suspended seat; tilt and telescopic steering wheel                                                                       |                      |                      |
| Wheelbase with 420/70R28 Rear Tires             | in (mm)            | 84 (2134)                                                                                                                           |                      |                      |
| Minimum Width (with 280/70R16 front tires)      | in (mm)            | F Series: 38 (965.2)<br>V Series: 27 (685.8)                                                                                        |                      |                      |
| Height Over Cab                                 | in (mm)            | F Series: 94 (2388); with 420/70R28 Rear Tires V Series: 92 (2338); with 340/85R24 Rear Tires                                       |                      |                      |
| Overall Length with front weights               | in (mm)            | 114 (2900)                                                                                                                          |                      |                      |
| Base Weight without ballast                     | lb (kg)            | 6,172 (2800)                                                                                                                        |                      |                      |
| All above specifications are manufacturer's cal | culated estimates. |                                                                                                                                     |                      |                      |